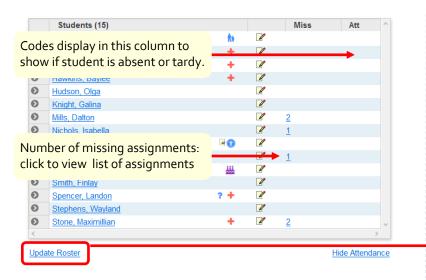

## GradeBook Class Roster Quick Reference

| +       | Student has medical concern(s)       |
|---------|--------------------------------------|
| ₩       | Student has custody notice(s)        |
| •       | Student has disability concern(s)    |
| ?       | Student has miscellaneous note(s)    |
| <b></b> | Current date is student's birthday   |
| 66      | Student has forms in SpecialServices |
| w       | Student has withdrawn from class     |
|         | Click to enter daily comment         |
|         | Daily comment has been entered       |