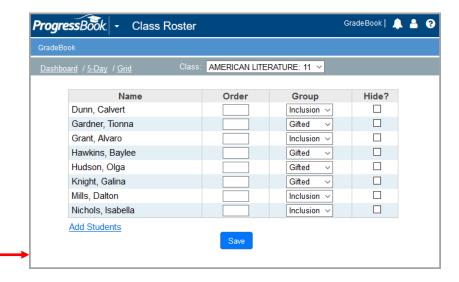

| Class        | Select class roster to display                                  |
|--------------|-----------------------------------------------------------------|
| Order        | Enter number to indicate order in which students should display |
| Group        | Add student to a student group                                  |
| Hide         | Hide student from Class Roster on<br>Class Dashboard            |
| Add Students | Add students to your class roster (if enabled by your district) |